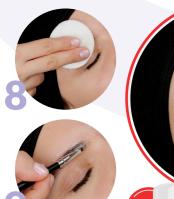

#### PREPARE THE TINT

For perfect results, tint the brows using andmetics professional Brow & Lash Tints Mix the color with a creamy or liquid tint developer in a 1:1 ratio.

#### TINT THE BROWS

Cover the brows fully with the tint. The exposure time varies depending on the desired result.