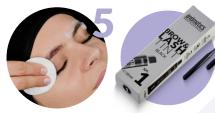

#### **REMOVE LOTION #2**

After the recommended exposure time, remove Setting Lotion #2 and clean the brows.

#### PREPARE THE TINT

For perfect results, tint the brows using andmetics professional Brow & Lash Tints Mix the color with a creamy or liquid tint developer in a 1:1 ratio.