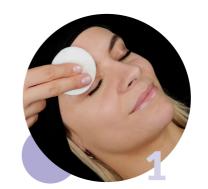

## <How to use>



### RECOMMENDATION

It is recommended to remove contact lenses before each lifting treatment.

#### CLEAN SKIN AND BROWS

Clean the skin and brows with micellar water.









#### APPLY THE LIFTING LOTION #1

Apply Lifting Lotion #1 evenly on the entire brow.

### Quick Typ USAGE OF THE FILM

Cover the brows with lifting foil to enhance the process during the application of both Lotion #1 and Lotion #2.

#### **REMOVE LOTION #1**

After the recommended exposure time, remove Lifting Lotion #1 and clean the brows with a dry cotton swah

CAUTION: Heat and moisture accelerate the lotion's effect.

#### APPLY SETTING LOTION #2

Apply Setting Lotion #2 to the entire brow.

| Exposure times | Lifting<br>Lotion #1 | Setting<br>Lotion #2 | Keratin<br>Intensive Lotion #3 |
|----------------|----